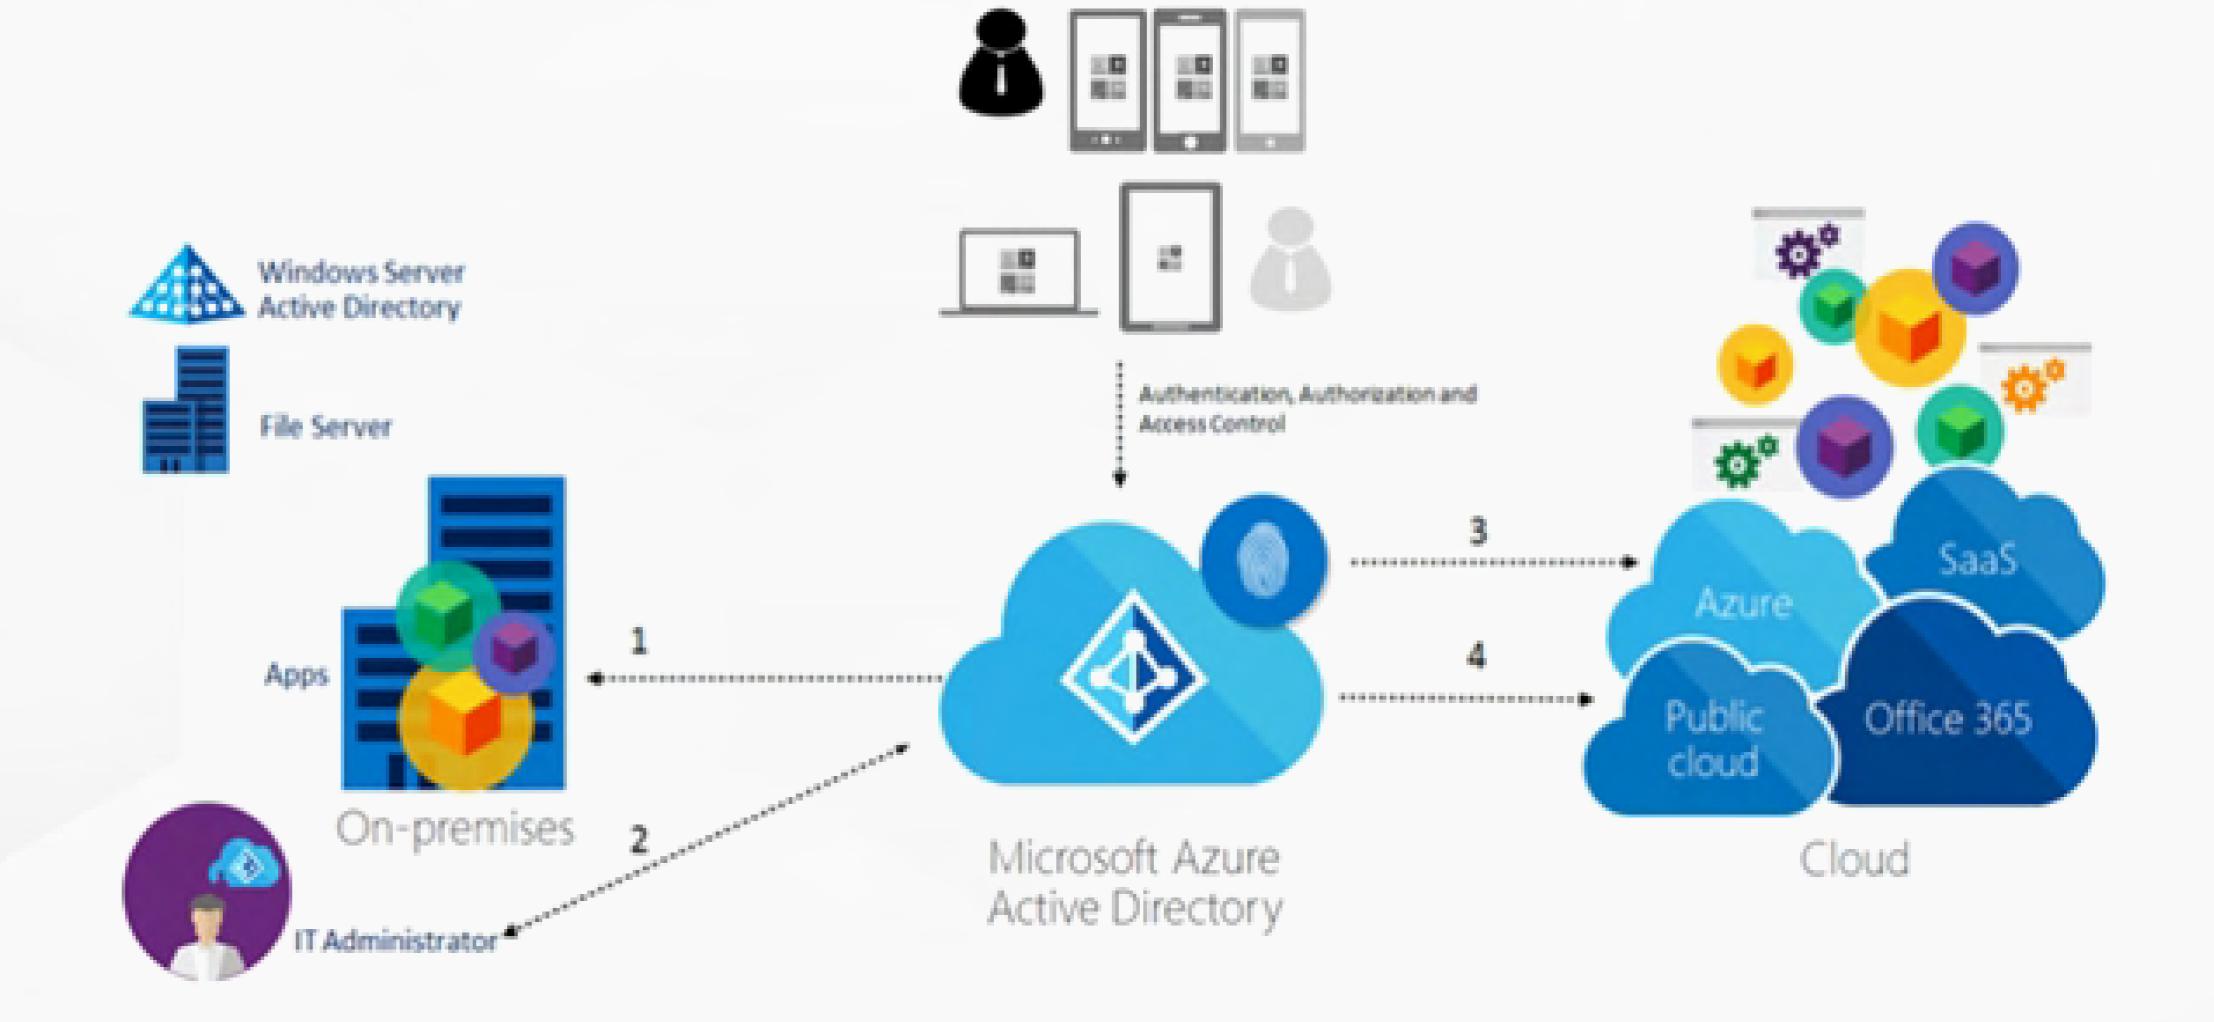

# On-Premises Architecture

Azure Architecture

Users and Devices

### SOLUTION FROM CCS

- CCS undertook a complete assessment of the infrastructure and business workflow to understand the Active Directory dependency.
- CCS helped client understand the primary and secondary Domain Controller and Active Directory and recommended a migration plan to move it on to Azure Cloud.
- Both On-Premise Data Centre Active Directory and Azure Cloud Active Directory will work in sync to ensure 99.99% uptime of user management.
- With Azure Cloud Active Directory, all applications including Office 365 was managed easily as client had most of the production workloads on Cloud.
- CCS team continues to manage, monitor, alert, troubleshoot issues of the Active directory both on-premise and on Cloud.