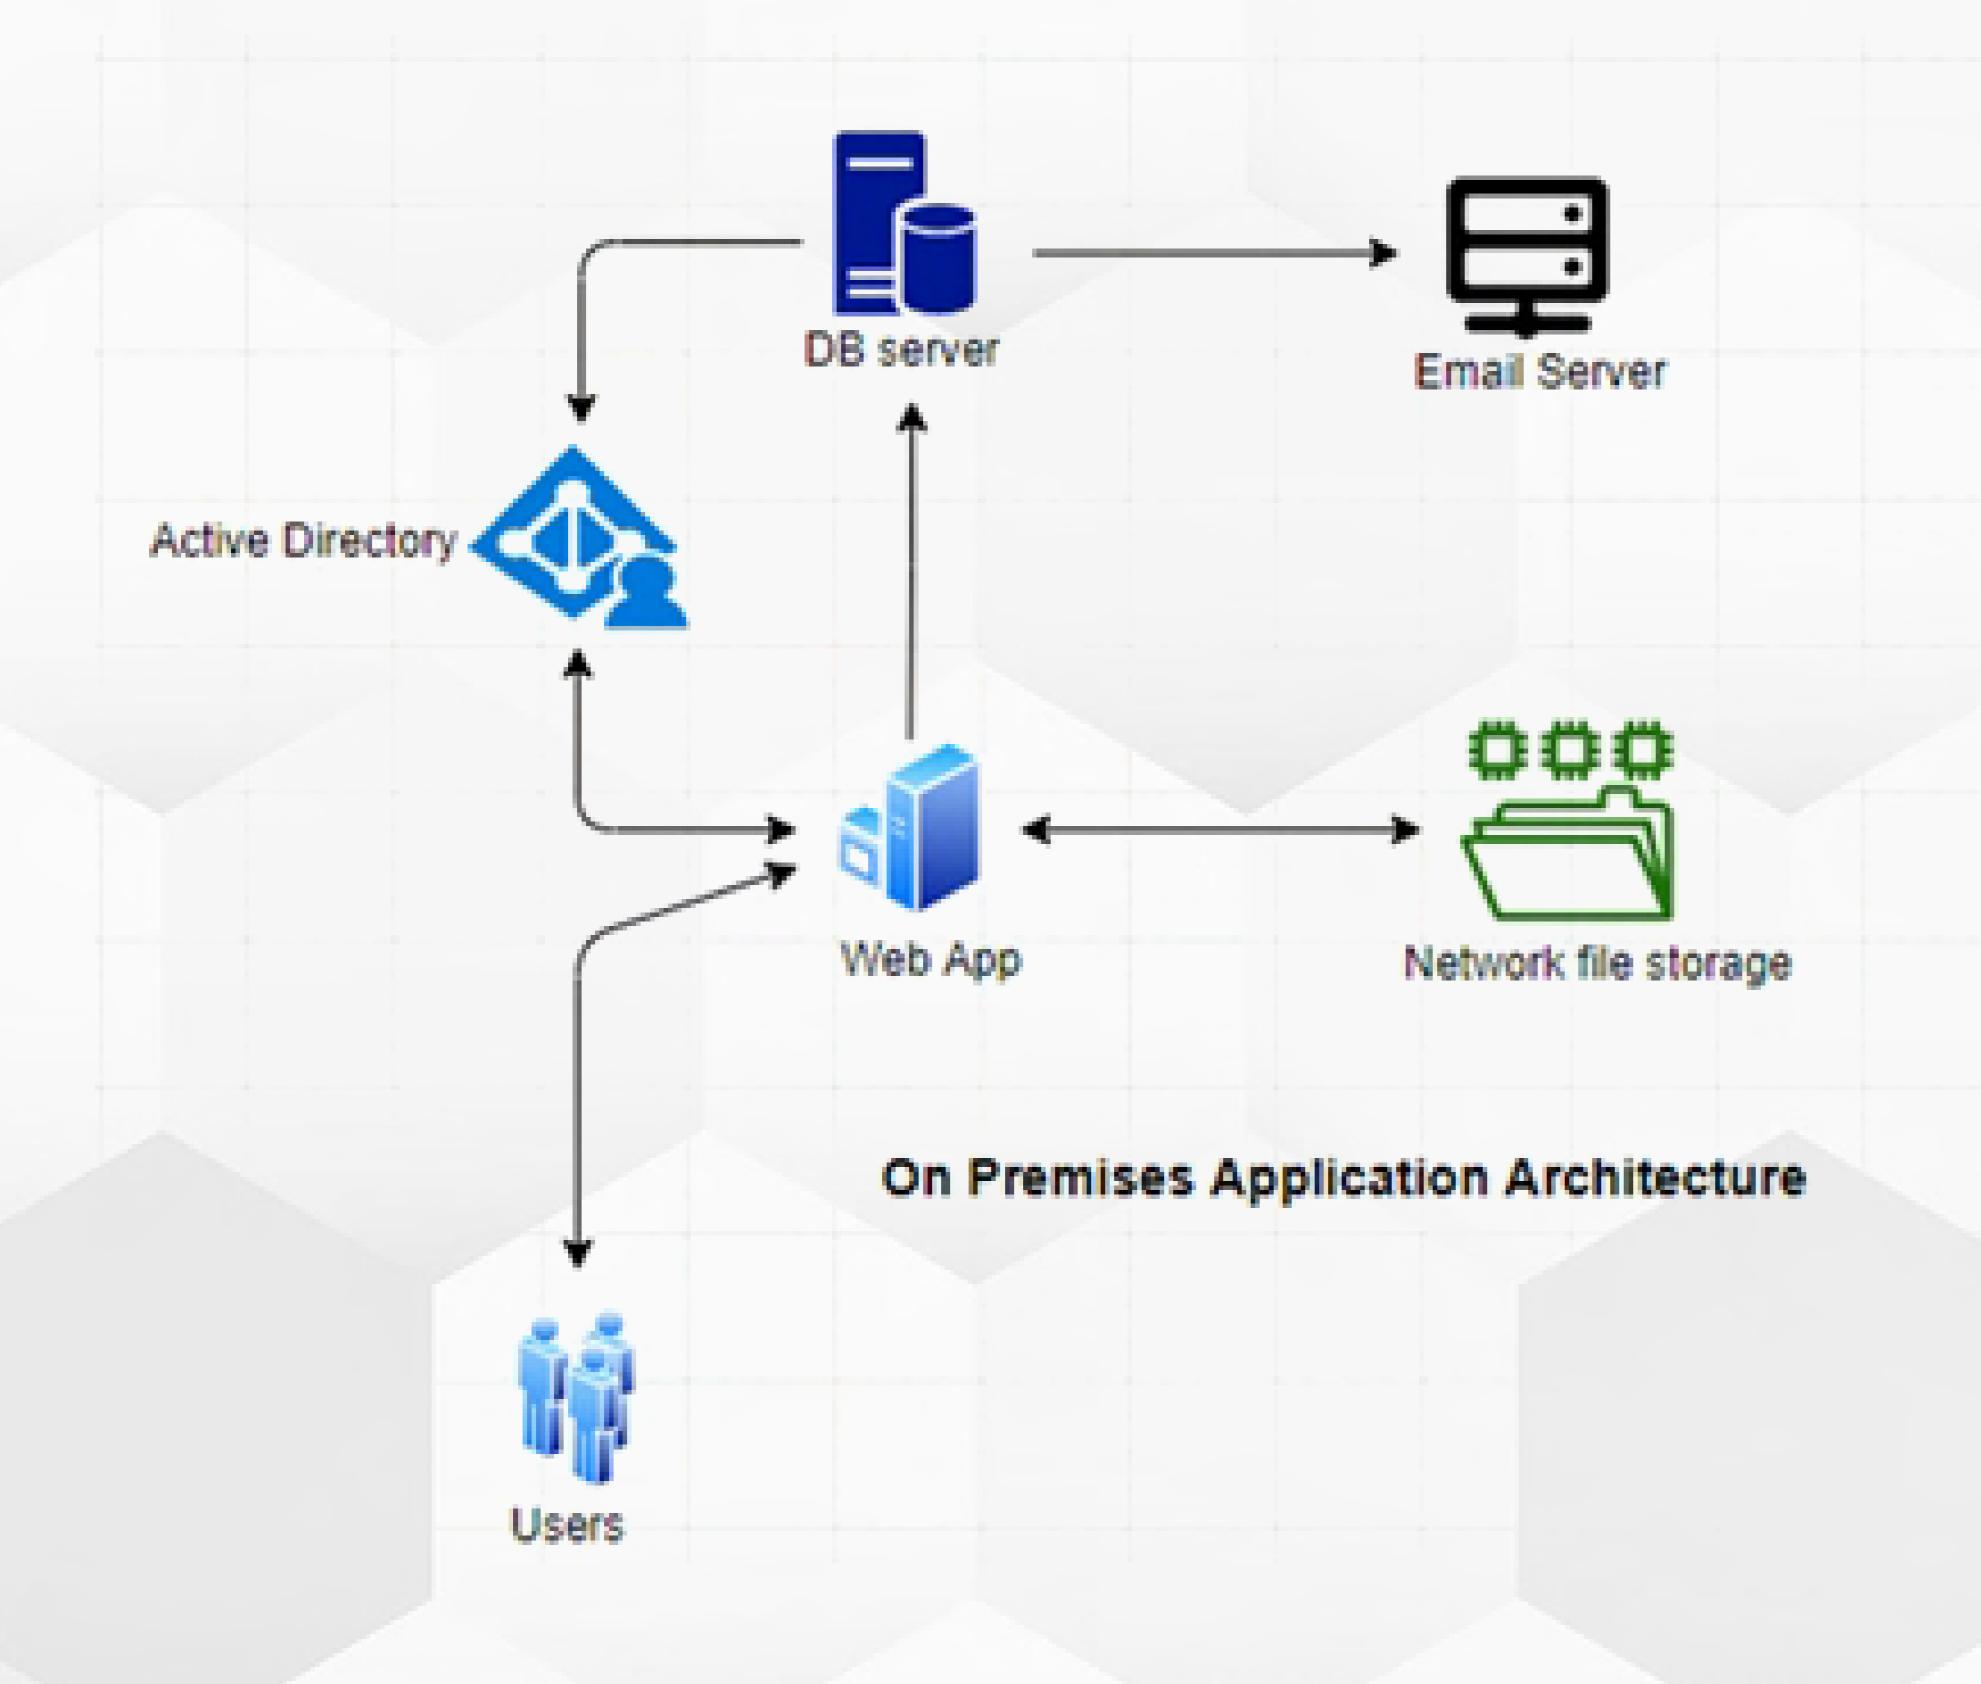

# On-Premises Architecture

Azure Architecture

Users and Devices

#### **BUSINESS CASE**

- Client was running their Active Directory with an on-premise private data center.
- Managing the Active Directory to deliver value to their customers in a timely manner without loss of quality was challenging.
- There were frequent performance issues and periodic updates was always delayed.
- No planned patch upgrades and maintenance.
- User management was structured but no failover during downtimes.